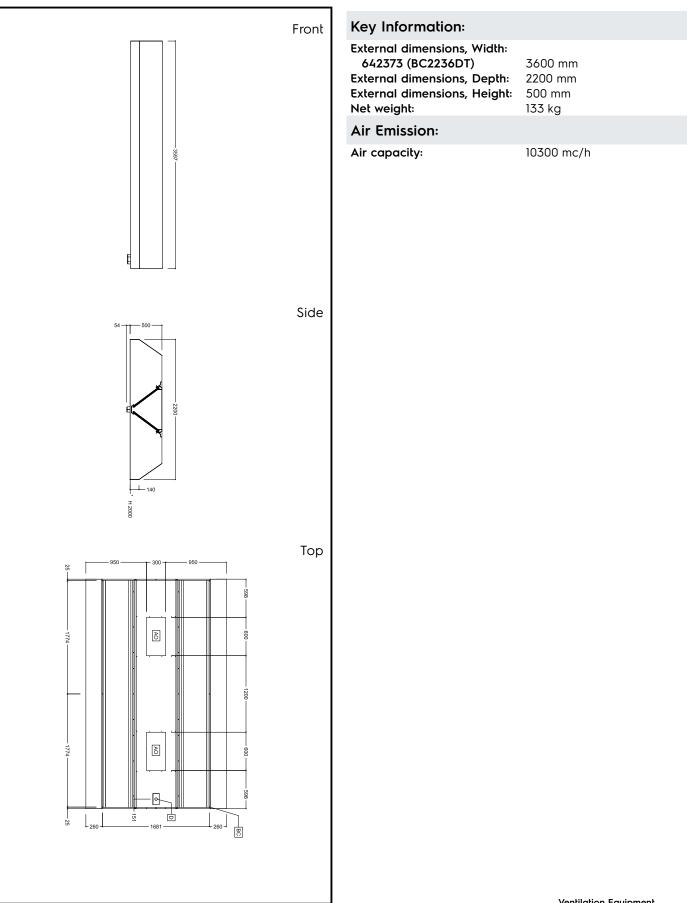

Ventilation Equipment 304 S/S Island Hood+Filters 3600X2200mm

| 642373 (BC2236DT) | 304 stainless steel Island<br>Hood with filters                                                         |
|-------------------|---------------------------------------------------------------------------------------------------------|
| Short Form Specif | fication                                                                                                |
|                   | el. Equipped with labyrinth filters in 304 AISI<br>I stainless steel, grease collecting trough all<br>, |

#### **Main Features**

- External panels with upturned edges to avoid injuries.
- Prearranged for installation of lighting.
- Low noise level.

### Construction

- Eyebolts and screw anchors for ceiling installation.
- 304 AISI stainless steel condensation collection tray.
- Labyrinth filters guarantee constant filtration to avoid clogging and to protect against fire.
- 304 AISI stainless steel blind panels for a correct exhaustion.
- Outlet holes are sized in order to minimize drops in pressure.
- Perimetral gutter with drain hole to transfer grease into a 304 AISI container.
- Entirely constructed in 304 AISI stainless steel.
- 304 AISI stainless steel labyrinth filters easily removable for cleaning.